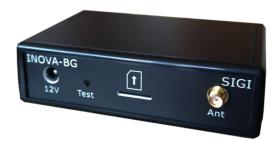

## SiGi - RS232 to IP/GPRS converter

Inova-bg SIGI is a communication device with the main purpose to transmit data on RS232 channel, using IP network and/or GPRS mobile network as a transmission channel.