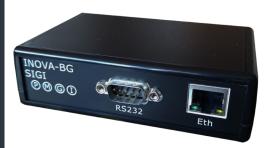

## SiGi - RS232 to IP/GPRS converter

Inova-bg SIGI is a communication device with the main purpose to transmit data on RS232 channel, using IP network and/or GPRS mobile network as a transmission channel.